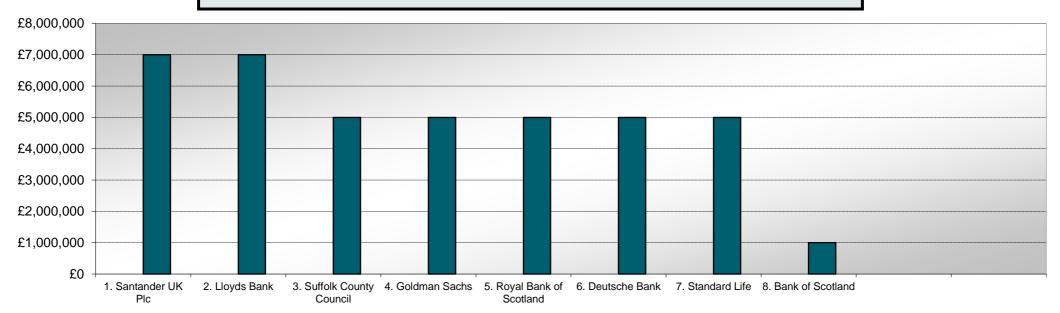

| Counterparty                             | Principal  | % of Total<br>Holding | WAM<br>(Days) | WAYield | WADefault |
|------------------------------------------|------------|-----------------------|---------------|---------|-----------|
| Santander UK Plc                         | £7,000,000 | 17.50%                | 1             | 0.61%   | 0.000%    |
| 2. Lloyds Bank                           | £7,000,000 | 17.50%                | 1             | 0.37%   | 0.000%    |
| 3. Suffolk County Council                | £5,000,000 | 12.50%                | 7             | 0.30%   | 0.000%    |
| 4. Goldman Sachs                         | £5,000,000 | 12.50%                | 1             | 0.23%   | 0.000%    |
| <ol><li>Royal Bank of Scotland</li></ol> | £5,000,000 | 12.50%                | 308           | 0.65%   | 0.195%    |
| 6. Deutsche Bank                         | £5,000,000 | 12.50%                | 1             | 0.23%   | 0.000%    |
| 7. Standard Life                         | £5,000,000 | 12.50%                | 1             | 0.29%   | 0.000%    |
| 8. Bank of Scotland                      | £1,000,000 | 2.50%                 | 1             | 0.15%   | 0.000%    |
|                                          |            |                       |               |         |           |
|                                          |            |                       |               |         |           |